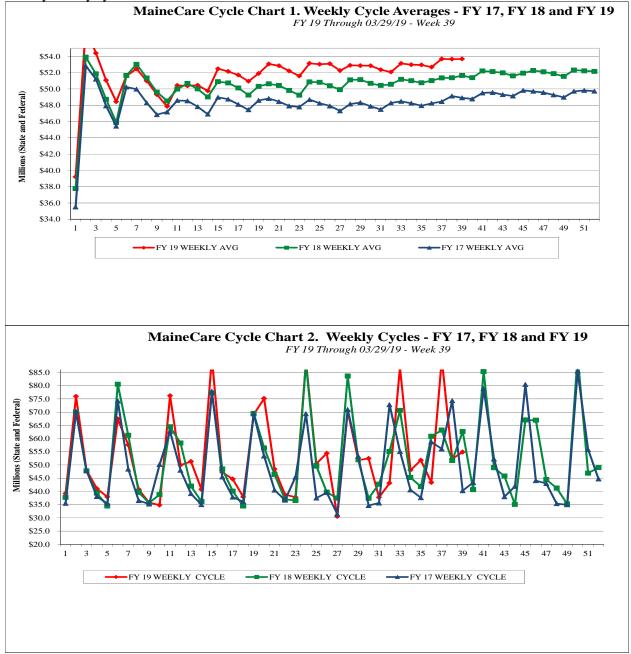

## MaineCare Spending - Cycle Summary

The average weekly MaineCare cycle for FY 2019 through week 39 was \$53.7 million (state and federal dollars), which is above the MaineCare weekly cycle average for FY 2018 through week 39 of \$51.7 million. This increase was expected based on the appropriated funds, which include two large increases in rates for the 2 ID/DD Waivers and for Nursing Homes, for SFY 2019 and is in line with the overall allotment levels for funding of FY 2019.

MaineCare Cycle Chart 1 below summarizes average weekly MaineCare cycle payments for FY 2019 as well as comparable payment cycle averages for FY 2017 and FY 2018. MaineCare Cycle Chart 2 summarizes the actual cycles each week for FY 2019 and for FY 2017 and FY2018. MaineCare Cycle Table 1 outlines the actually weekly cycle for each week of SFY 2019 thru week 39.