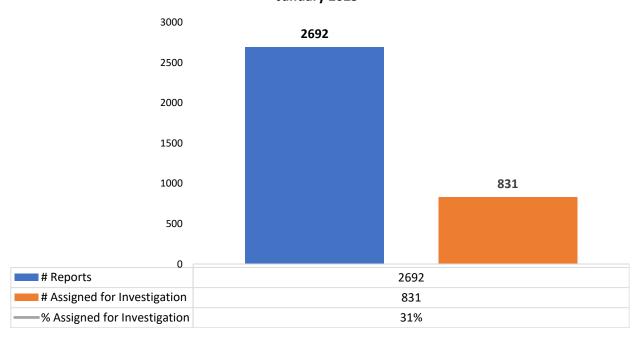

# Monthly Number of Family Reports Received/ Number and Percent of Family Reports Assigned for Investigation January 2025