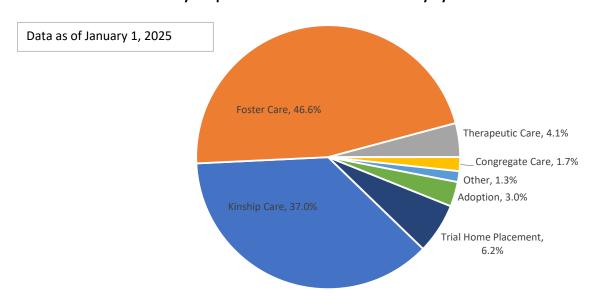

## OFFICE OF CHILD AND FAMILY SERVICES MONTHLY LEGISLATIVE REPORT

#### Monthly Snapshot of Children in DHHS Custody - Point In Time

| Date     | Children in DHHS Custody | Change From Previous Month |
|----------|--------------------------|----------------------------|
| 1-Jan-25 | 2339                     | 1.5% Decrease              |

#### Monthly Snapshot of Children in DHHS Custody by Placement



# Monthly Number of Family Reports Received/ Number and Percent of Family Reports Assigned for Investigation January 2025



### Monthly Snapshot of Children in DHHS Custody With a Parent Known to be Incarcerated - Point In Time

| Category                                                | Counts |
|---------------------------------------------------------|--------|
| Total Kids In Care                                      | 2339   |
| Children with Both Parents Known to be Incarcerated     | 1      |
| Children with Father Known to be Incarcerated           | 45     |
| Children with Mother Known to be Incarcerated           | 10     |
| Children with One or Both Parents Known to be           | 56     |
| Incarcerated                                            |        |
| Percentage of