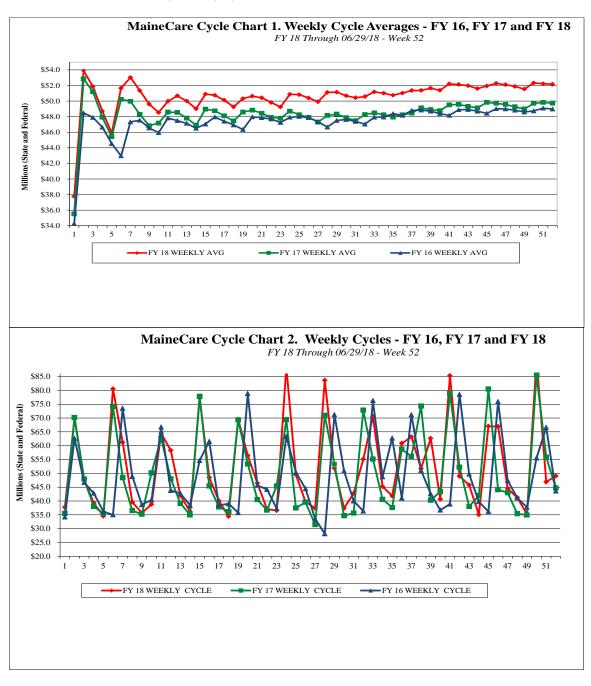

## MaineCare Spending - Cycle Summary

The average weekly MaineCare cycle for FY 2018 through week 52 was \$52.2 million (state and federal dollars), which just above the MaineCare weekly cycle average for FY 2017 through week 52 of \$49.7 million. This increase was expected based on the appropriated funds for SFY 2018 and is in line with the overall allotment levels for funding of FY 2018.

MaineCare Cycle Chart 1 below summarizes average weekly MaineCare cycle payments for FY 2018 as well as comparable payment cycle averages for FY 2016 and FY 2017. MaineCare Cycle Chart 2 summarizes the actual cycles each week for FY 2018 and for FY 2016 and FY2017. MaineCare Cycle Table 1 outlines the actually weekly cycle for each week of SFY 2018.