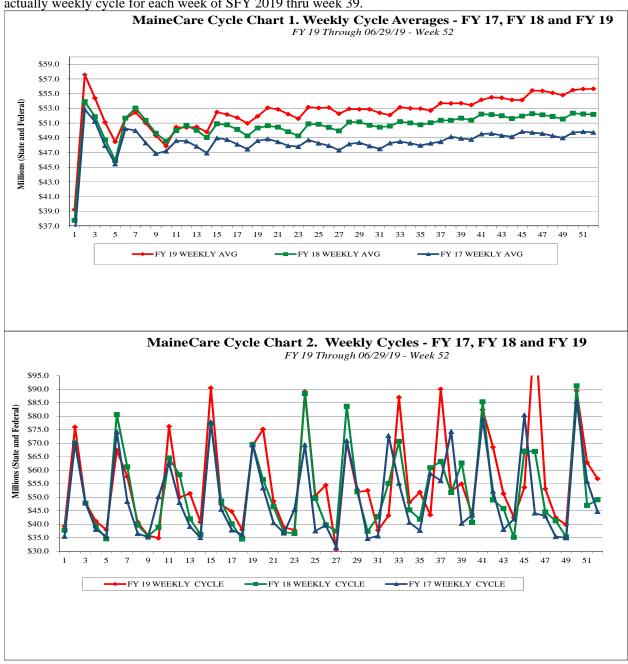

## MaineCare Spending - Cycle Summary

The average weekly MaineCare cycle for FY 2019 through week 52 was \$55.6 million (state and federal dollars), which is above the MaineCare weekly cycle average for FY 2018 through week 52 of \$52.2 million. This increase was expected based on the appropriated funds, which include two large increases in rates for the 2 ID/DD Waivers and for Nursing Homes, for SFY 2019 and is in line with the overall allotment levels for funding of FY 2019.

MaineCare Cycle Chart 1 below summarizes average weekly MaineCare cycle payments for FY 2019 as well as comparable payment cycle averages for FY 2017 and FY 2018. MaineCare Cycle Chart 2 summarizes the actual cycles each week for FY 2019 and for FY 2017 and FY2018. MaineCare Cycle Table 1 outlines the actually weekly cycle for each week of SFY 2019 thru week 39.