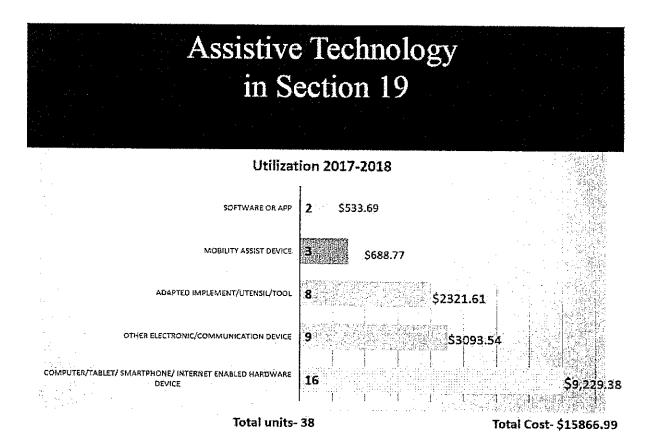

From Betry Samyer - Manter

| AT STATES                                  | Amount                | Date job<br>completed - |
|--------------------------------------------|-----------------------|-------------------------|
| HeadMouse Nano - Windows Bundle            | \$997.91              | 9/15/2017               |
| Laptop                                     | \$478.24              | 1/30/2018               |
| desk top computer                          | \$896.74              | 2/7/2018                |
| Amazon Echo Show                           | \$256.62              | 2/15/2018               |
| Amazon Echo Plus (w/ Philips Hue Bulb      |                       |                         |
| Included)                                  | \$332.98              | 5/7/2018                |
| iPad, Large Key Keyboard                   | \$470.89              | 5/21/2018               |
| Surface Pro                                | \$942.10              | 6/25/2018               |
| Inhone                                     | \$705.80              | 6/29/2018               |
| Seizure detection device                   | \$258.00              | 8/1/2017                |
| iPad Mini (Cell)                           | \$736.34              | 10/27/2017              |
| lpad/ case                                 | \$350.08              | 12/8/2017               |
| tablet                                     | \$958.94              | 12/21/2017              |
| lpad and lpad mount for wheelchair and     | \$846.40              |                         |
| program                                    |                       | 3/2/2018                |
| lpad w/keyboard                            | \$892.85              | 4/5/2018                |
| Echo technology                            | \$105,49              | 4/17/2018               |
| IPOD money reader                          | \$427.69              | 11/16/2017              |
| voice activated program to talk instead of | \$106.00              |                         |
| type                                       | ·                     | 3/19/2018               |
| Adaptive phone w/headset                   | \$263.88              | 5/7/2018                |
| Maximus Video Security Camera & Outdoor    |                       |                         |
| Light                                      | \$332.98              | 5/7/2018                |
| Nanny Cam                                  | \$249.99              | 7/17/2017               |
| Tower and program for communication        | \$548.54              | 11/1/2017               |
| baby monitor                               | \$63.25               | 11/16/2017              |
| baby monitor                               | \$137.15              | 12/7/2017               |
| Headset                                    | \$158,24              | 4/12/2018               |
| Remote Monitoring Camera                   | \$501.49              | 5/22/2018               |
| Heartisans Blood Pressure Watch            | \$168.02              | 6/3/2018                |
| Ferticare Personal 2                       | \$670.00              | 4/3/2018                |
| SmarTap e-Valve Unit                       | \$332.98              | 5/7/2018                |
| やかい はおもう 「見かいは笑いない」がない コントレート かくしゃ かいがい    | \$289.95              | 5/16/2018               |
| pill dispenser                             | \$79.99               | 5/29/2018               |
| pill dispenser                             | \$388.74              | 9/21/2017               |
| Liftware Utensils                          | \$1,000.00            | 1/5/2018                |
| ADA stove                                  | and the strike of the |                         |
| Liftware steady spoon/fork                 | \$229.95              | 1/19/2018               |
| bed railing                                | \$59.03               | 10/17/2017              |
| Keyless Entry                              | \$394.75              | 6/19/2018               |
| Resistive Pedal Exerciser                  | \$234.99              | 1/3/2018                |