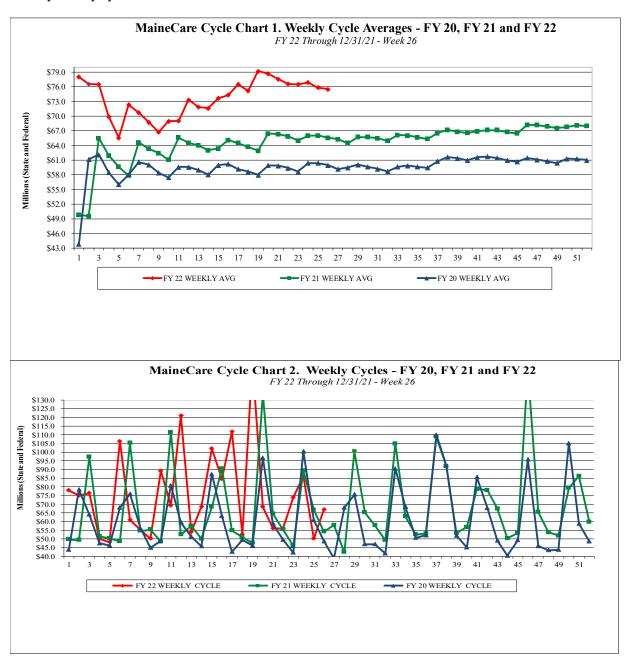

## MaineCare Spending - Cycle Summary

The average weekly MaineCare cycle for FY 2022 through week 26 was \$75.5 million (state and federal dollars), which is above the MaineCare weekly cycle average for FY 2021 through week 26 of \$65.6 million. This increase was expected based on the appropriated funds, which include multiple legislatively approved rate and program changes for SFY 2022 and additional one-time funds for COVID assistance, and is in line with the overall allotment levels for funding of FY 2022.

MaineCare Cycle Chart 1 below summarizes average weekly MaineCare cycle payments for FY 2022 as well as comparable payment cycle averages for FY 2020 and FY 2021. MaineCare Cycle Chart 2 summarizes the actual cycles each week for FY 2022 and for FY 2020 and FY2021. MaineCare Cycle Table 1 outlines the actually weekly cycle for each week of SFY 2022 thru week 26.