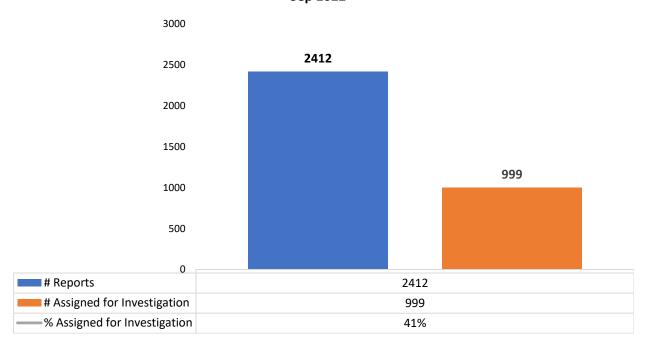

# Monthly Number of Family Reports Received/ Number and Percent of Family Reports Assigned for Investigation Sep 2022