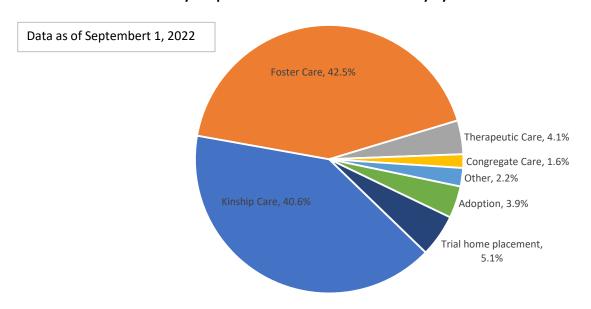

## OFFICE OF CHILD AND FAMILY SERVICES MONTHLY LEGISLATIVE REPORT

#### Monthly Snapshot of Children in DHHS Custody - Point In Time

| Date     | Children in DHHS Custody | <b>Change From Previous Month</b> |
|----------|--------------------------|-----------------------------------|
| 1-Sep-22 | 2434                     | 1.4% Increase                     |

#### Monthly Snapshot of Children in DHHS Custody by Placement



# Monthly Number of Family Reports Received/ Number and Percent of Family Reports Assigned for Investigation Sep 2022



### Monthly Snapshot of Children in DHHS Custody With a Parent Known to be Incarcerated - Point In Time

| Category                                                    | Counts |
|-------------------------------------------------------------|--------|
| Total Kids In Care                                          | 2434   |
| Children with Both Parents Known to be Incarcerated         | 2      |
| Children with Father Known to be Incarcerated               | 76     |
| Children with Mother Known to be Incarcerated               | 17     |
| Children with One or Both Parents Known to be               | 95     |
| Incarcerated